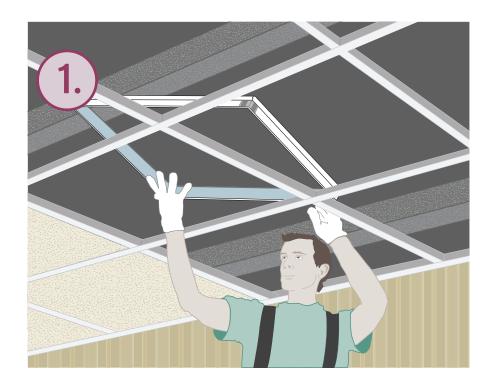

## **Installation Overview**

- Determine Installation Method
- Install Grid Hanger Straps onto Runners
- Important Details
- EcoSlim Installation
- Option A Install Pre-Assembled Fixtures
- Option B Assemble Components during Installation
- Check Installation using Final Inspection Checklist

Determine Installation Method