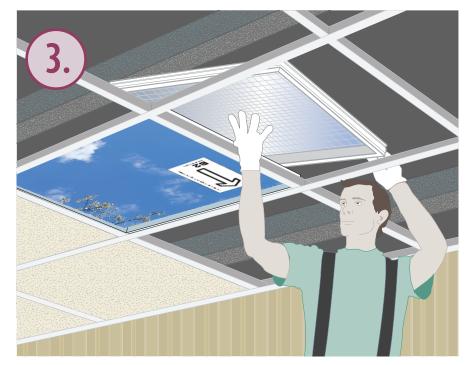

## **Installation Overview**

- Determine Installation Method
- Install Grid Hanger Straps onto Runners
- Important Details
- EcoSlim Installation
- Option A Install Pre-Assembled Fixtures
- Option B Assemble Components during Installation
- Check Installation using Final Inspection Checklist