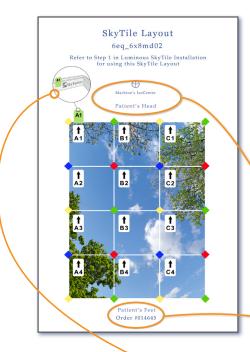

If one or more SkyTiles are dark, one or more EcoSlim fixtures are not working. Re-check wiring.

- Does the SkyCeiling image match the SkyTile Layout image? Are the tiles in the correct position and orientation? If the SkyTile Layout has a head location, is the SkyCeiling properly oriented?
- Is the elevator with logo in correct location? See SkyTile Layout for correct location. Note: Single 2x2 and 2x4 installations do not have logo.
- Have the arrow-labels been removed once the image has been verified?
- Make sure to apply the Sky Factory label to your switchplate. This will help ensure knowledge of who to contact with any questions or comments far into the future.