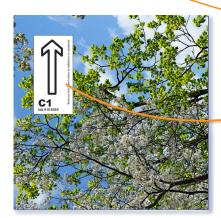

If one or more SkyTiles are dark, one or more EcoSlim fixtures are not working. Re-check wiring.

- Does the SkyCeiling image match the SkyTile Layout image? Are the tiles in the correct position and orientation? If the SkyTile Layout has a head location, is the SkyCeiling properly oriented?
- Is the elevator with logo in correct location? See SkyTile Layout for correct location. Note: Single 2x2 and 2x4 installations do not have logo.
- Have the arrow-labels been removed once the image has been verified?
- Make sure to apply the Sky Factory label to your switchplate. This will help ensure knowledge of who to contact with any questions or comments far into the future.