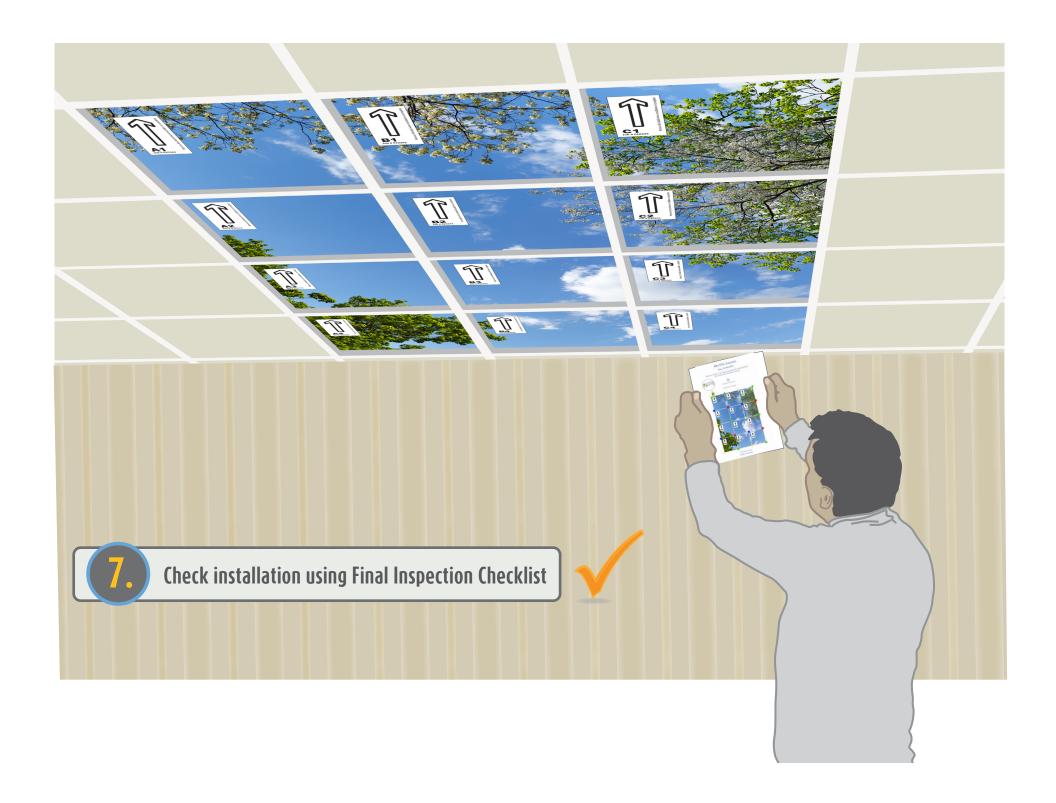

## **Installation Overview**

- Determine Installation Method
- Install Grid Hanger Straps onto Runners
- Important Details
- EcoSlim Installation
- Option A Install Pre-Assembled Fixtures
- Option B Assemble Components during Installation
- Check Installation using Final Inspection Checklist

## **Final Inspection Checklist**

- Do all the EcoSlim fixtures sit evenly in the grid?
   Hanger wire can force a fixture to sit off center.
   If so, re-attach the wire using a Grid Hanger Strap.
- If grid is not installed square, EcoSlim fixtures will sit unevenly in the opening. If so, adjust grid so it is square.
- Are all the fixtures seated down on the grid flange?
  If fixtures are not seated on the flange, light leaks could result.
- Is the image evenly lit?
  If there are shadows, dark spots, or bright lines on the image, clear off the back of the SkyTile.

If one or more SkyTiles are dark, one or more EcoSlim fixtures are not working. Re-check wiring.

- Does the SkyCeiling image match the SkyTile Layout image? Are the tiles in the correct position and orientation? If the SkyTile Layout has a head location, is the SkyCeiling properly oriented?
- Is the elevator with logo in correct location? See SkyTile Layout for correct location. Note: Single 2x2 and 2x4 installations do not have logo.
- Have the arrow-labels been removed once the image has been verified?
- Make sure to apply the Sky Factory label to your switchplate. This will help ensure knowledge of who to contact with any questions or comments far into the future.