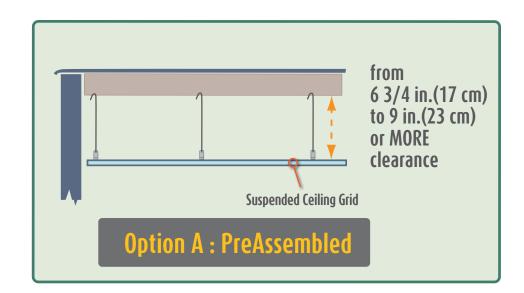

## Classic Ecoslim SkyCeiling Quick Start Guide





For 15/16" or 24mm grid systems
For soffits, reference Installation Instructions

## **Basic Components**











Gloves



**Power System** 



**Instruction Packet** 



Dimmer Switch optional



Sky Factory Switchplate Label

## **Installation Overview**

- Determine Installation Method
- Install Grid Hanger Straps onto Runners
- Important Details
- EcoSlim Installation
- Option A Install Pre-Assembled Fixtures
- Option B Assemble Components during Installation
- Check Installation using Final Inspection Checklist



Determine Installation Method



























## **Final Inspection Checklist**

- Do all the EcoSlim fixtures sit evenly in the grid?
   Hanger wire can force a fixture to sit off center.
   If so, re-attach the wire using a Grid Hanger Strap.
- If grid is not installed square, EcoSlim fixtures will sit unevenly in the opening. If so, adjust grid so it is square.
- Are all the fixtures seated down on the grid flange?
  If fixtures are not seated on the flange, light leaks could result.
- Is the image evenly lit?
  If there are shadows, dark spots, or bright lines on the image, clear off the back of the SkyTile.

If one or more SkyTiles are dark, one or more EcoSlim fixtures are not working. Re-check wiring.

- Does the SkyCeiling image match the SkyTile Layout image? Are the tiles in the correct position and