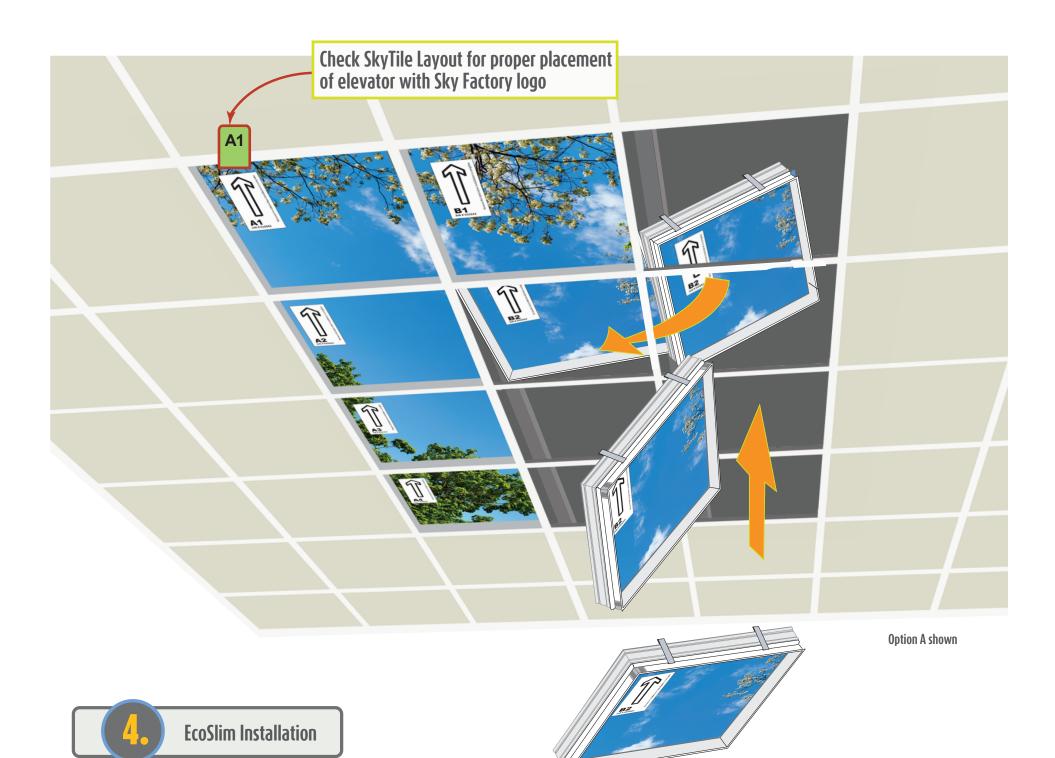

If one or more SkyTiles are dark, one or more EcoSlim fixtures are not working. Re-check wiring.

- Does the SkyCeiling image match the SkyTile Layout image? Are the tiles in the correct position and orientation? If the SkyTile Layout has a head location, is the SkyCeiling properly oriented?
- Is the elevator with logo in correct location? See SkyTile Layout for correct location. Note: Single 2x2 and 2x4 installations do not have logo.
- Have the arrow-labels been removed once the image has been verified?
- Make sure to apply the Sky Factory label to your switchplate. This will help ensure knowledge of who to contact with any questions or comments far into the future.