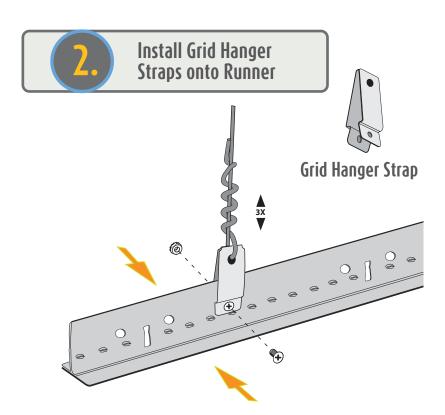

## **Installation Overview**

- Determine Installation Method
- Install Grid Hanger Straps onto Runners
- Important Details
- EcoSlim Installation
- Option A Install Pre-Assembled Fixtures
- Option B Assemble Components during Installation
- Check Installation using Final Inspection Checklist