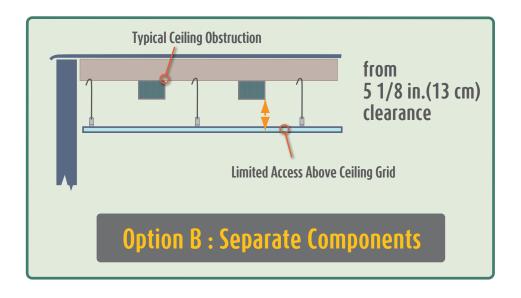

## Classic Ecoslim SkyCeiling Quick Start Guide





For 15/16" or 24mm grid systems
For soffits, reference Installation Instructions

## **Basic Components**











Gloves



**Power System** 



**Instruction Packet** 



Dimmer Switch optional



Sky Factory Switchplate Label

## **Installation Overview**

- Determine Installation Method
- Install Grid Hanger Straps onto Runners
- Important Details
- EcoSlim Installation
- Option A Install Pre-Assembled Fixtures
- Option B Assemble Components during Installation
- Check Installation using Final Inspection Checklist



Determine Installation Method



























## **Final Inspection Checklist**

- Do all the EcoSlim fixtures sit evenly in the grid?
   Hanger wire can force a fixture to sit off center.
   If so, re-attach the wire using a Grid Hanger Strap.
- If grid is not installed square, EcoSlim fixtures will sit unevenly in the opening. If so, adjust grid so it is square.
- Are all the fixtures seated down on the grid flange?
  If fixtures are not seated on the flange, light leaks could result.
- Is the image evenly lit?
  If there are shadows, dark spots, or bright lines on the image, clear off the back of the SkyTile.

If one or more SkyTiles are dark, one or more EcoSlim fixtures are not working. Re-check wiring.

- Does the SkyCeiling image match the SkyTile Layout image? Are the tiles in the correct position and o