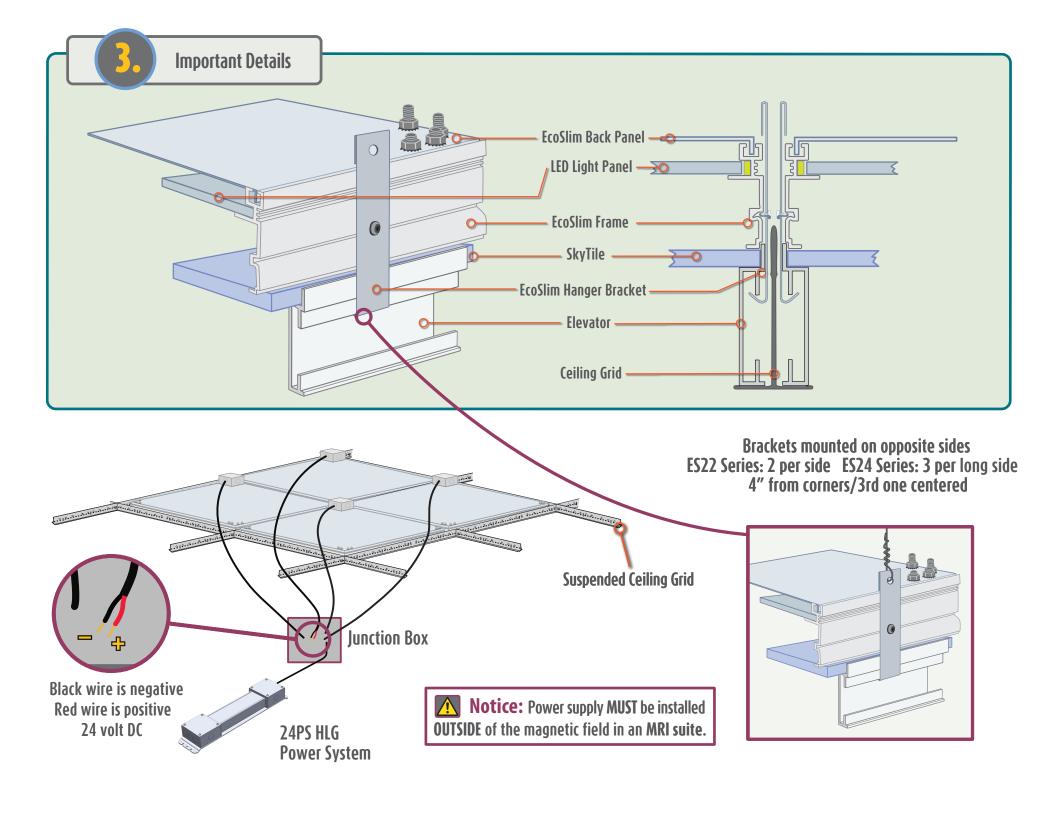

## **Installation Overview**

- Determine Installation Method
- Install Grid Hanger Straps onto Runners
- Important Details
- EcoSlim Installation
- Option A Install Pre-Assembled Fixtures
- Option B Assemble Components during Installation
- Check Installation using Final Inspection Checklist