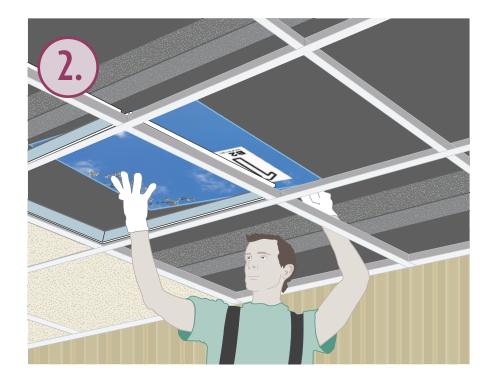

## **Installation Overview**

- Determine Installation Method
- Install Grid Hanger Straps onto Runners
- Important Details
- EcoSlim Installation
- Option A Install Pre-Assembled Fixtures
- Option B Assemble Components during Installation
- Check Installation using Final Inspection Checklist