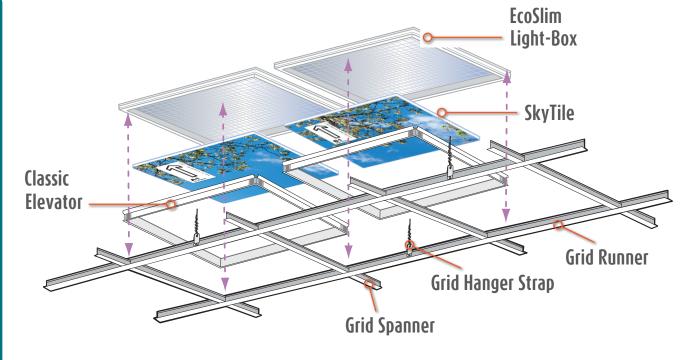

## **Installation Overview**

- Determine Installation Method
- Install Grid Hanger Straps onto Runners
- Important Details
- EcoSlim Installation
- Option A Install Pre-Assembled Fixtures
- Option B Assemble Components during Installation
- Check Installation using Final Inspection Checklist