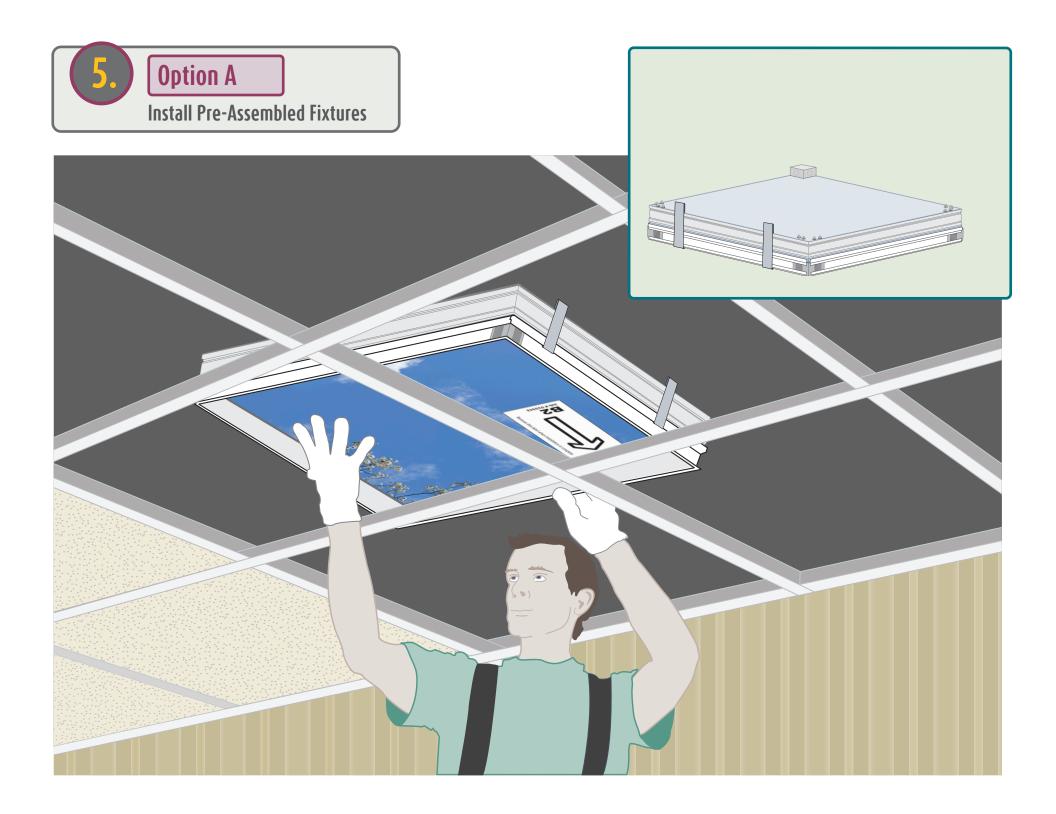

## **Installation Overview**

- Determine Installation Method
- Install Grid Hanger Straps onto Runners
- Important Details
- EcoSlim Installation
- Option A Install Pre-Assembled Fixtures
- Option B Assemble Components during Installation
- Check Installation using Final Inspection Checklist